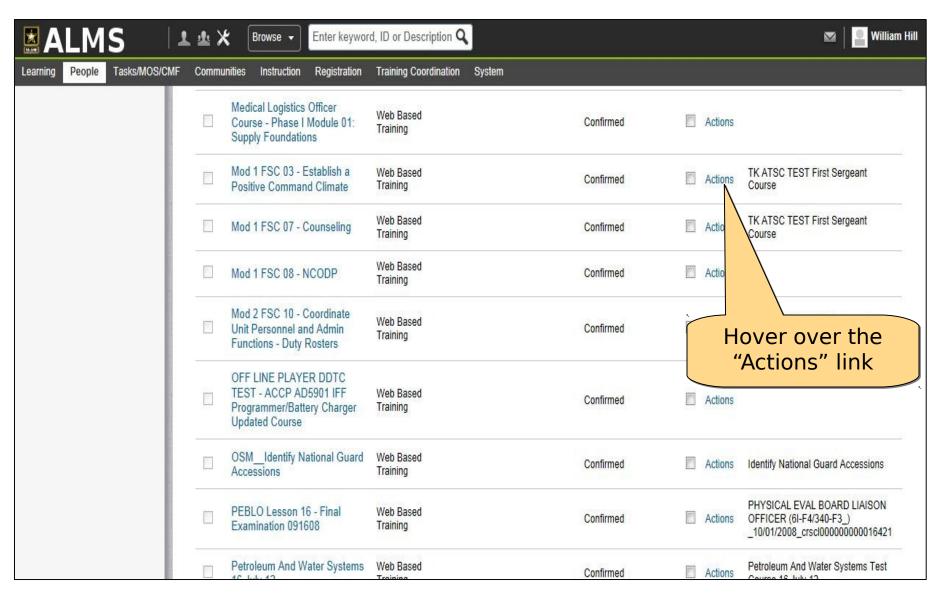

#### **Reset Attempts on an Exam**

Cont.)

| <b>MALMS</b> ■                                                                                                                    | Browse →                                                                         | Enter keyword, ID or Description     | Q                                         |                            | 💌   🎴 William Hi |
|-----------------------------------------------------------------------------------------------------------------------------------|----------------------------------------------------------------------------------|--------------------------------------|-------------------------------------------|----------------------------|------------------|
| Learning People Tasks/MOS/C                                                                                                       | :MF Communities Instructio                                                       | n Registration Training Coordination | on System                                 |                            |                  |
| Catalog Topic Templates                                                                                                           | WBT Topic                                                                        |                                      |                                           |                            |                  |
| Topics  Easy Entry Templates  Session Templates  Audience Types  Catalog Guide  Package  Tasks  Course or Certification Templates | Topic Type  Title  Available From >=  Language  Audience Type/Sub Type  Delivery |                                      | ID Discontinued From <=  Domain Course ID |                            |                  |
| Course or Certification Keywords  Delivery Types  Categories                                                                      | Configure   Save Searc                                                           | h Query                              |                                           | Search                     |                  |
| Courses or Certifications                                                                                                         | Topics                                                                           |                                      | New Topic   Prin                          | nt   Export   Modify Table |                  |
| Curricula  Course Iterations                                                                                                      | Title Version                                                                    | ID Course ID Available F             | From Discontinued From URL                | Language Actions           |                  |
| Import  Resources  Continuing Education Plans  Legacy Assessments                                                                 | Unit Supply<br>Specialist<br>Course<br>(92Y30) -<br>Module 000 -                 | 00043117 00049410 04/17/2013         |                                           | English                    | Scroll down      |
| Knowledge Base                                                                                                                    | Course<br>Introduction                                                           |                                      |                                           |                            |                  |

#### **Reset Attempts on an Exam**